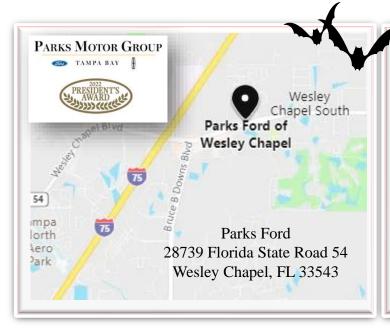

## Saturday, October 21, 2023

Open to all years, makes and models.

Location is Parks Ford, 28739 Florida State Road 54, Wesley Chapel, FL 33543.

Show Hours: 9:00AM to 2:00PM.

Registration: 9:00AM to 11:00AM. No